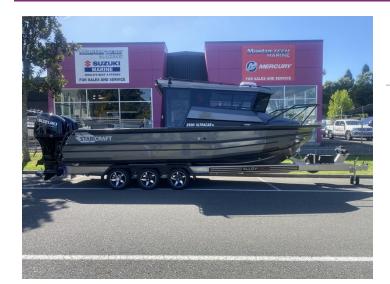

# 2023 Stabicraft 2500 Ultracab XL

Ref: 2500XL

\$314,995.00 \$357,995.00

Finance from \$1,507.83 pw

#### ANYWHERE, ANYTIME, ANY WEATHER

The 2500 Ultracab XL is the perfect choice for long adventures. The extended cabin area of the XL provides more people with more space and extensive storage for overnight stays and diverse explorations. The 2500 Ultracab XL was designed to handle all conditions you may encounter, from holiday cruising, family fishing trips to serious off-shore fishing. Adventuring with confidence is an understatement when it comes to the 2500 Ultracab XL.