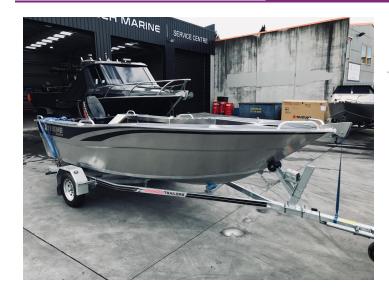

## **Description**

A brand new model by Extreme Boats!

Extreme 450 Outcast

Voyager single axle trailer

Mercury 40 hp Two stroke with power start and power tilt

Standard features include

Aluminum bow sprit

6 aluminum rod holders

Aluminum hand rails

Aluminum horizontal rod racks

Anchor well with tee bollard

Battery isolation switch

Extreme graphics

Full width deck drainage well with two scuppers

U Deck flooring and gunnels

Rear port seat with squab

Added extras also included

Rear boarding platform with single rung ladder

Starboard seat