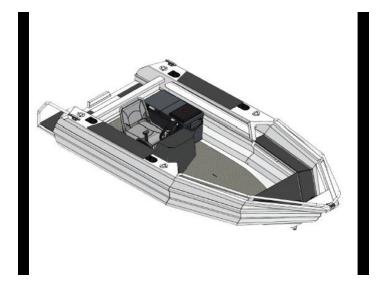

## **Stabicraft 1450 Frontier Sportfish**

**Enquire for Pricing** 

## **Description**

Stabicrafts new 1450 series pays homage to one of the most successful and versatile boats in Stabicrafts history the 1410. The 1450, however, is more exceptional than its predecessor in every way from thicker pontoons and floor, additional rod holders, cleats and Stabicrafts Multiholders.

## Standard features include:

Starboard black powder coated side helm console

Mechanical steering fitted

Soft touch gussi steering wheel

Starboard cantaliver with swivel skipper seat

70l split icey-tech with squab

Tie down lugs

Starboard transducer bracket

Starboard rear transom boarding step with pontoon boarding hand rail

Portside transducer bracke

3mm arrow pontoons

3mm hull

Towing eye

4mm tread plate floor

Wing style Coamings

Stabicraft cleats x3

Bow rails

4x Rod holders & 4x Multi holders

Octi grip on coamings

Full graphics package