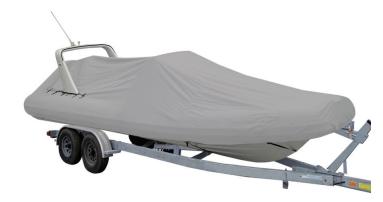

## **Description**

**Oceansouth NEW Rib Boat cover** designed custom tailored fit. Available in range of sizes to suit your boat.

## Description

- Rear opening for Roll bar.
- Zipper #10 and Velcro/buckle fastening.
- Twin Cam Cleat for easy tightening of boat cover rope in hem
- Cyclone™ woven polyester fabric 300g/m2 9 oz/yd2.
- Trailerable and suitable for highway towing.